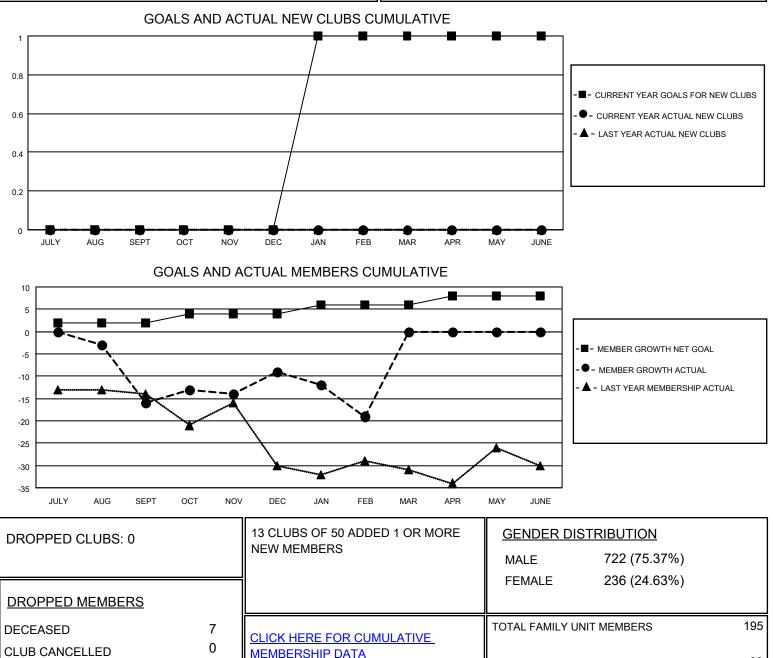

## LOCATION MANITOBA

District 5M 13

Results as of: 2/28/2021

| Clubs                 |               |           |               | Members               |                        |                         |                                                    |
|-----------------------|---------------|-----------|---------------|-----------------------|------------------------|-------------------------|----------------------------------------------------|
| RESULTS FOR 2020-2021 |               |           |               | RESULTS FOR 2020-2021 |                        |                         |                                                    |
| QUARTER               | NEW CLUB GOAL | NEW CLUBS | DROPPED CLUBS | QUARTER               | BER GROWTH NET<br>GOAL | MEMBER GROWTH<br>ACTUAL | DROPPED<br>MEMBERS ACTUAL<br>(including transfers) |
| JULY/AUG/SEPT         | 0             | 0         | 0             | JULY/AUG/SEPT         | 2                      | 5                       | 21                                                 |
| OCT/NOV/DEC           | 0             | 0         | 0             | OCT/NOV/DEC           | 2                      | 39                      | 28                                                 |
| JAN/FEB/MAR           | 1             | 0         | 0             | JAN/FEB/MAR           | 2                      | 3                       | 12                                                 |
| APR/MAY/JUNE          | 0             | 0         | 0             | APR/MAY/JUNE          | 2                      | 0                       | 0                                                  |